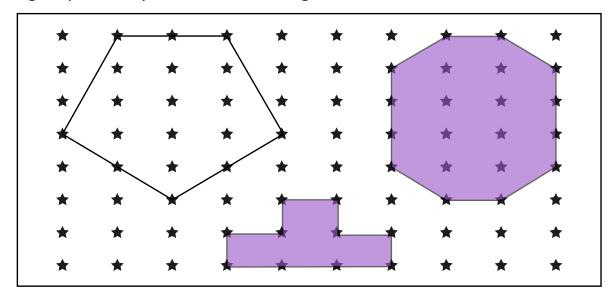

## ATTRIBUTES OF GEOMETRY SHAPES

Describe two dimensional shapes based on attributes.

1) William's teacher said to make shapes with 8 sides and 8 angles on his geoboard. Shade the shapes that share these attributes and Circle the shape that does not belong. Explain why it does not belong?