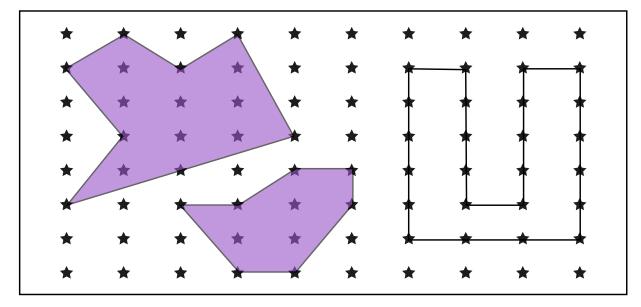

| Exp | lanat | ion:    |
|-----|-------|---------|
| EXP | anat  | .11011. |

2) Martin's teacher said to make shapes with 7 sides and 7 angles on his geoboard. Shade the shapes that share these attributes and Circle the shape that does not belong. Explain why it does not belong?